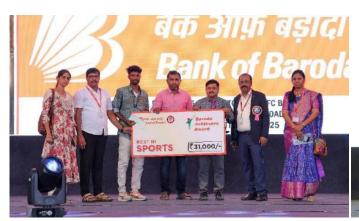

# Best sports performer of the year 2024

Cash prize of 32000/- T.Bharathwaj CST- IV year

The prizes were distributed by the HOD's to all the winners & runners