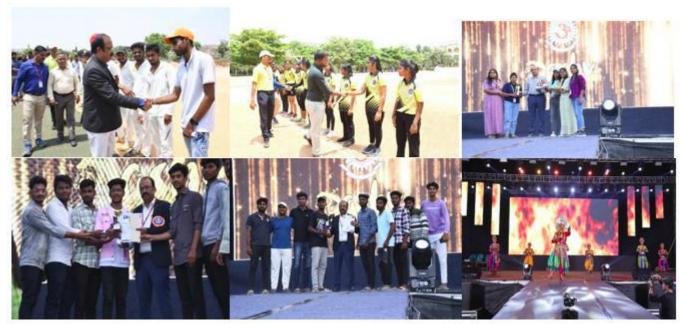

Day I saw teams across five group divisions play in a Knockout format to decide winners of Ashv\_2k24. The knockout stages themselves provided all the typical drama of the 'beautiful game' with several games decided by last minute point or the dreaded extra time.

The referees from various schools & colleges were organized the entire matches successfully.

Winners were awarded Rs. 10000/- and Runners at Rs. 7000/- as cash prize. The other Sports events were awarded with Rs. 6000/- and Rs. 5000/- each.

All the winner and runners were provided a certificate besides Sports winners with ashv trophies and medals also.

There were notable achievements throughout. Host MITS College bagged a total of 3 trophies in the finals.

# Best sports performer of the year 2024

Cash prize of 32000/- T.Bharathwaj CST- IV year

The prizes were distributed by the HOD's to all the winners & runners