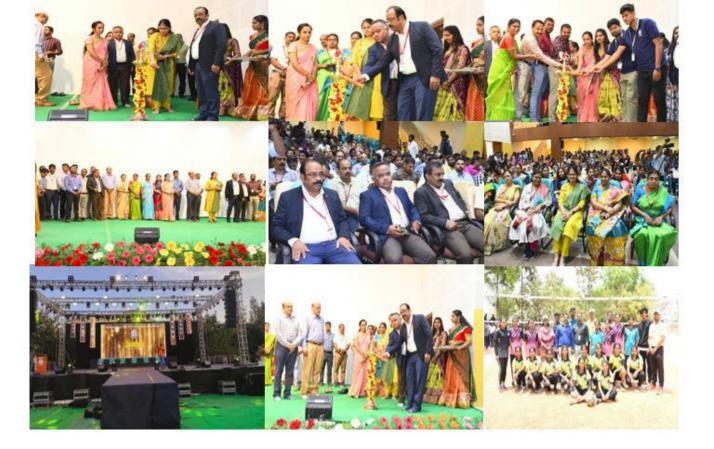

# Celebrations of ASHV-The Race of Talent\_2K24 Sports Fest

Organized by MITS 18-04-24 TO 22-04-24

Submitted by
Dr.C.Damodharan,
Physical Director
Dept. of Physical Education & Sports

ASHV-The Race of Talent\_2K24, A Two Days Techno Cultural Sports Fest has been creditably celebrated on 25<sup>th</sup>& 26<sup>th</sup> April 2024 in our campus.

The sports fest cricket was started with Informal inauguration on 18th April at 10AM where Dr. Yuvaraj (Principal), Dr.Kamal Basha (Vice Principal Administration) gave a vibrant speech and encouraged all the players to fight to win on games of the fest joyfully.

All the winner and runners were provided a certificate besides Sports winners with ashv trophies and medals also.

There were notable achievements throughout. Host MITS College bagged a total of 3 trophies in the finals.