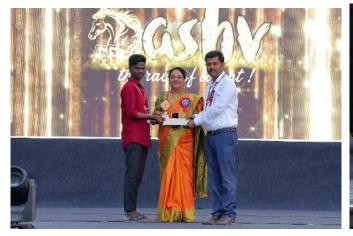

All the winner and runners were provided a certificate besides Sports winners with ashv trophies and medals also.

There were notable achievements throughout. Host MITS College bagged a total of 3 trophies in the finals.

# Best sports performer of the year 2024

Cash prize of 32000/- T.Bharathwaj CST- IV year

The prizes were distributed by the HOD's to all the winners & runners