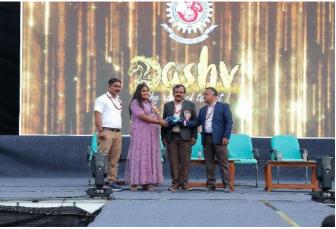

All the winner and runners were provided a certificate besides Sports winners with ashv trophies and medals also.

There were notable achievements throughout. Host MITS College bagged a total of 3 trophies in the finals.

# Best sports performer of the year 2024

Cash prize of 32000/- T.Bharathwaj CST- IV year

The prizes were distributed by the HOD's to all the winners & runners