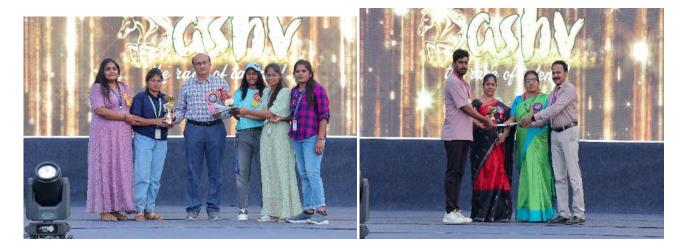

All the winner and runners were provided a certificate besides Sports winners with ashv trophies and medals also.

There were notable achievements throughout. Host MITS College bagged a total of 3 trophies in the finals.

# Best sports performer of the year 2024

Cash prize of 32000/- T.Bharathwaj CST- IV year

The prizes were distributed by the HOD's to all the winners & runners