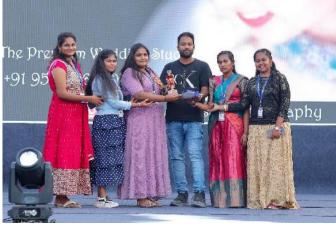

All the winner and runners were provided a certificate besides Sports winners with ashv trophies and medals also.

There were notable achievements throughout. Host MITS College bagged a total of 3 trophies in the finals.

# Best sports performer of the year 2024

Cash prize of 32000/- T.Bharathwaj CST- IV year

The prizes were distributed by the HOD's to all the winners & runners